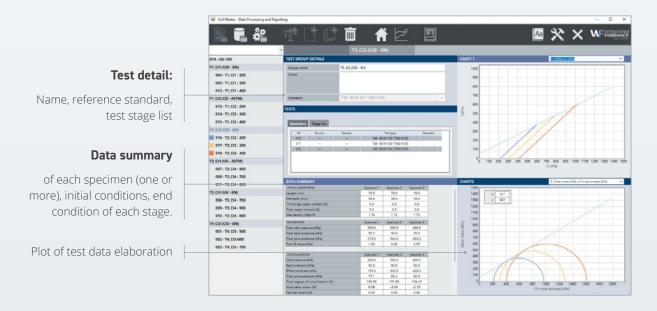

**Fully compatible:** It is compatible with any datalogger and device made by Wykeham Farrance. In addition, it is compatible with raw data coming from loggers or devices by other manufactures.

**Database test structure:** The software can include data processing and report of several different tests (consolidation, shear, triaxial), linked to the same project. Thanks to this feature, data saved in the software could be used by the customer for possible additional data analysis of their laboratory.