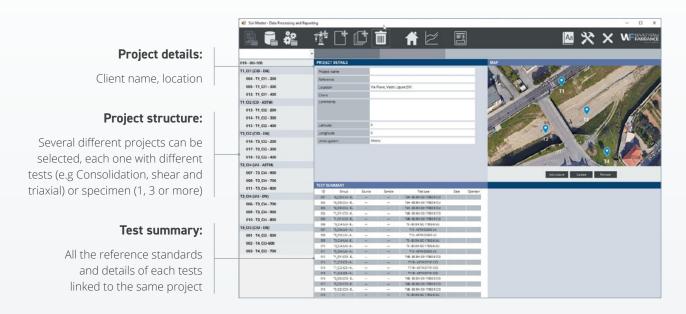

### SoilMaster P&R - Project

### SoilMaster P&R - Test Summary

Our software is compatible with any datalogger and device made by Wykeham Farrance