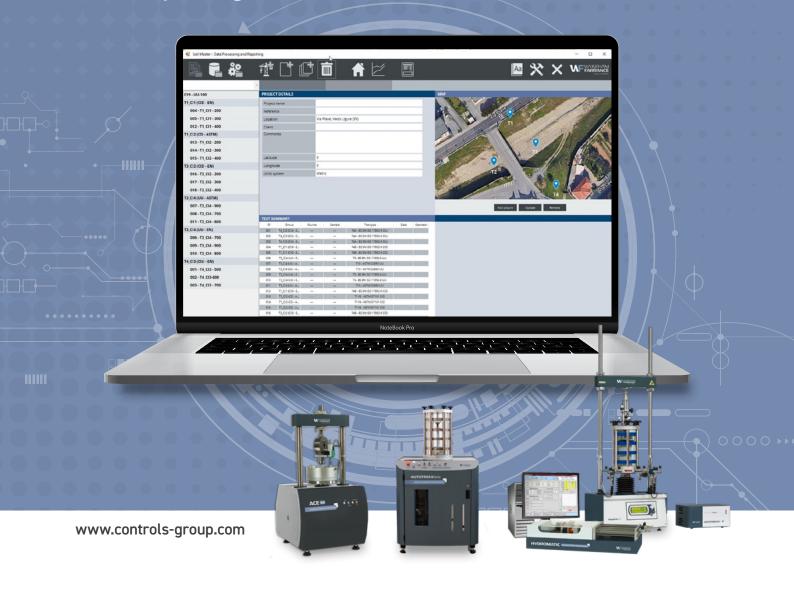

# SOILMASTER PROCESSING&REPORTING

The ultimate all-in-one solution for all your geotechnical data

SoilMaster P&R is an all-in-one software for data processing and reporting dedicated to all the main Geotechnical tests, offering an efficient data repository to simplify the daily activities of geotechnical laboratories.